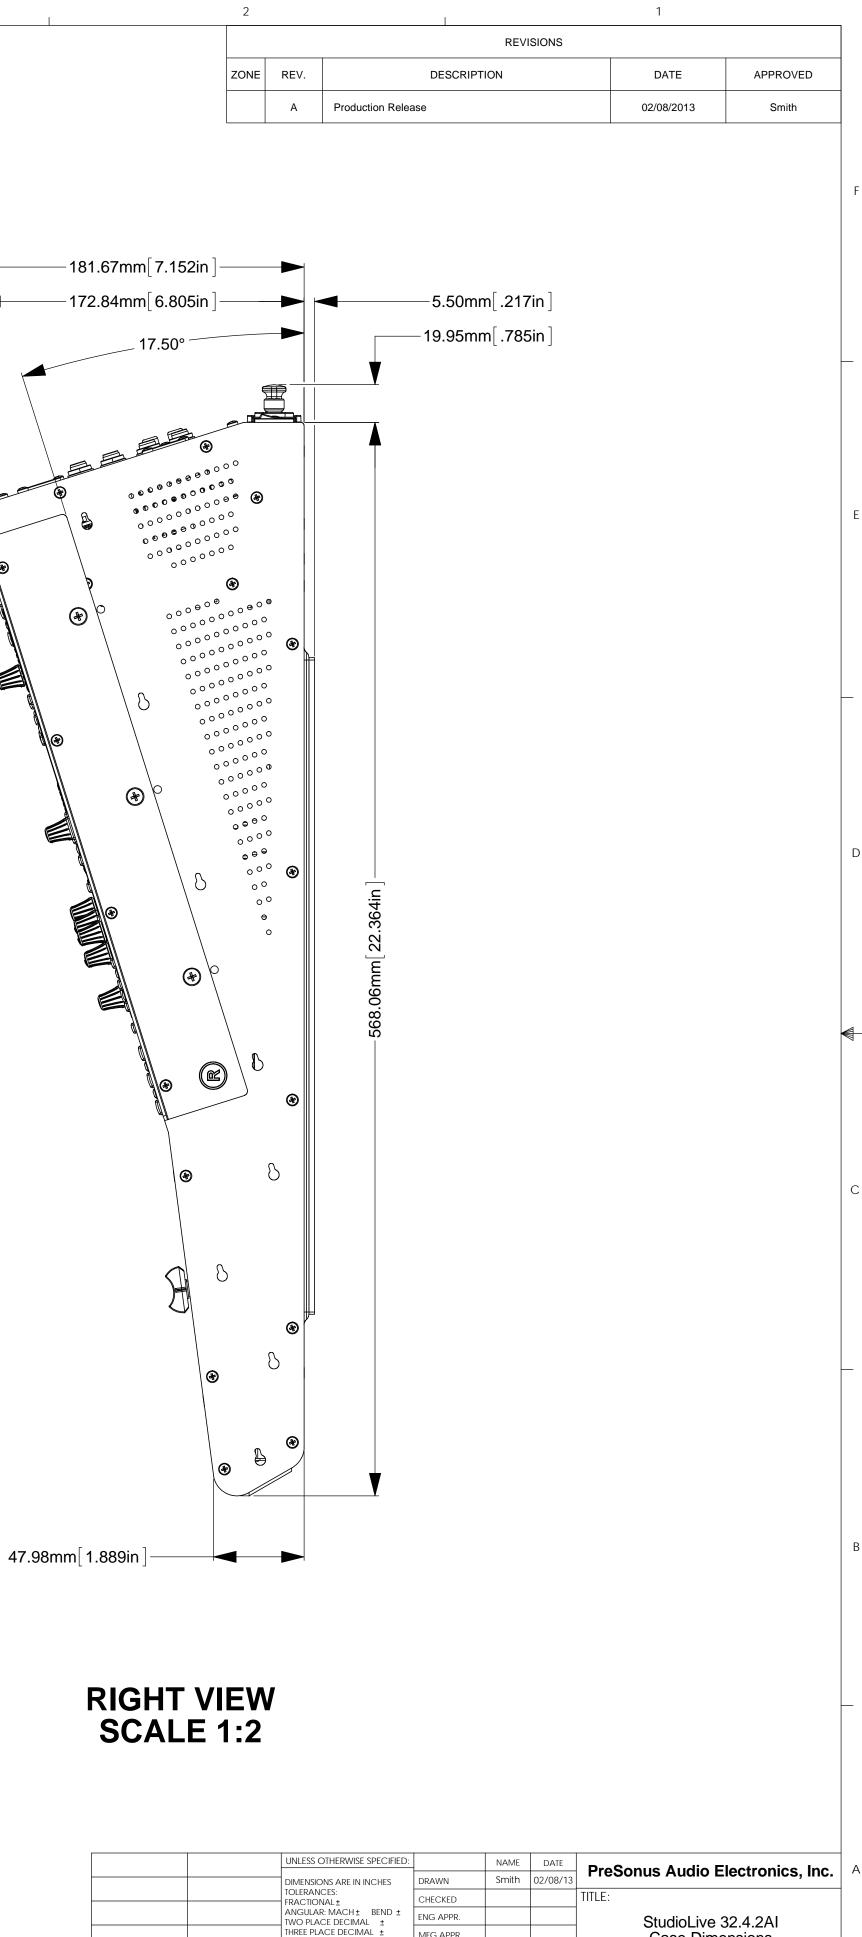

**TOP VIEW** SCALE 1:2

6

7

8

5

4

PROPRIETARY AND CONFIDENTIAL THE INFORMATION CONTAINED IN THIS DRAWING IS THE SOLE PROPERTY OF PRESONUS AUDIO ELECTRONICS, INC. ANY REPRODUCTION IN PART OR AS A WHOLE WITHOUT THE WRITTEN PERMISSION OF PRESONUS AUDIO

ELECTRONICS, INC IS PROHIBITED.

3

NEXT ASSY

APPLICATION

2

USED ON

|                            |                |       |          | $\downarrow$ <b>Urosonie</b> Aliaio Electronice inc |          |              |  |       |        |  |
|----------------------------|----------------|-------|----------|-----------------------------------------------------|----------|--------------|--|-------|--------|--|
| DIMENSIONS ARE IN INCHES   | DRAWN          | Smith | 02/08/13 | Presonus Audio Electronics, Inc.                    |          |              |  |       |        |  |
| folerances:<br>Fractional± | CHECKED TITLE: |       |          |                                                     |          |              |  |       |        |  |
| ANGULAR: MACH ± BEND ±     | ENG APPR.      |       |          | StudioLive 32.4.2AI                                 |          |              |  |       |        |  |
| THREE PLACE DECIMAL ±      | MFG APPR.      |       |          | Case Dimensions                                     |          |              |  |       |        |  |
| NTERPRET GEOMETRIC         | Q.A.           |       |          |                                                     |          |              |  |       |        |  |
| OLERANCING PER:            | COMMENTS:      |       |          |                                                     |          |              |  |       |        |  |
| MATERIAL                   |                |       |          | SIZE                                                | DWG. NO. |              |  |       | REV    |  |
| INISH                      |                |       |          | D                                                   | 9        | 990-SL3242AI |  |       |        |  |
|                            |                |       |          | SCAL                                                | E: 1:2   | WEIGHT:      |  | SHEET | 2 OF 2 |  |
|                            |                |       |          |                                                     | 1        |              |  |       | ,      |  |