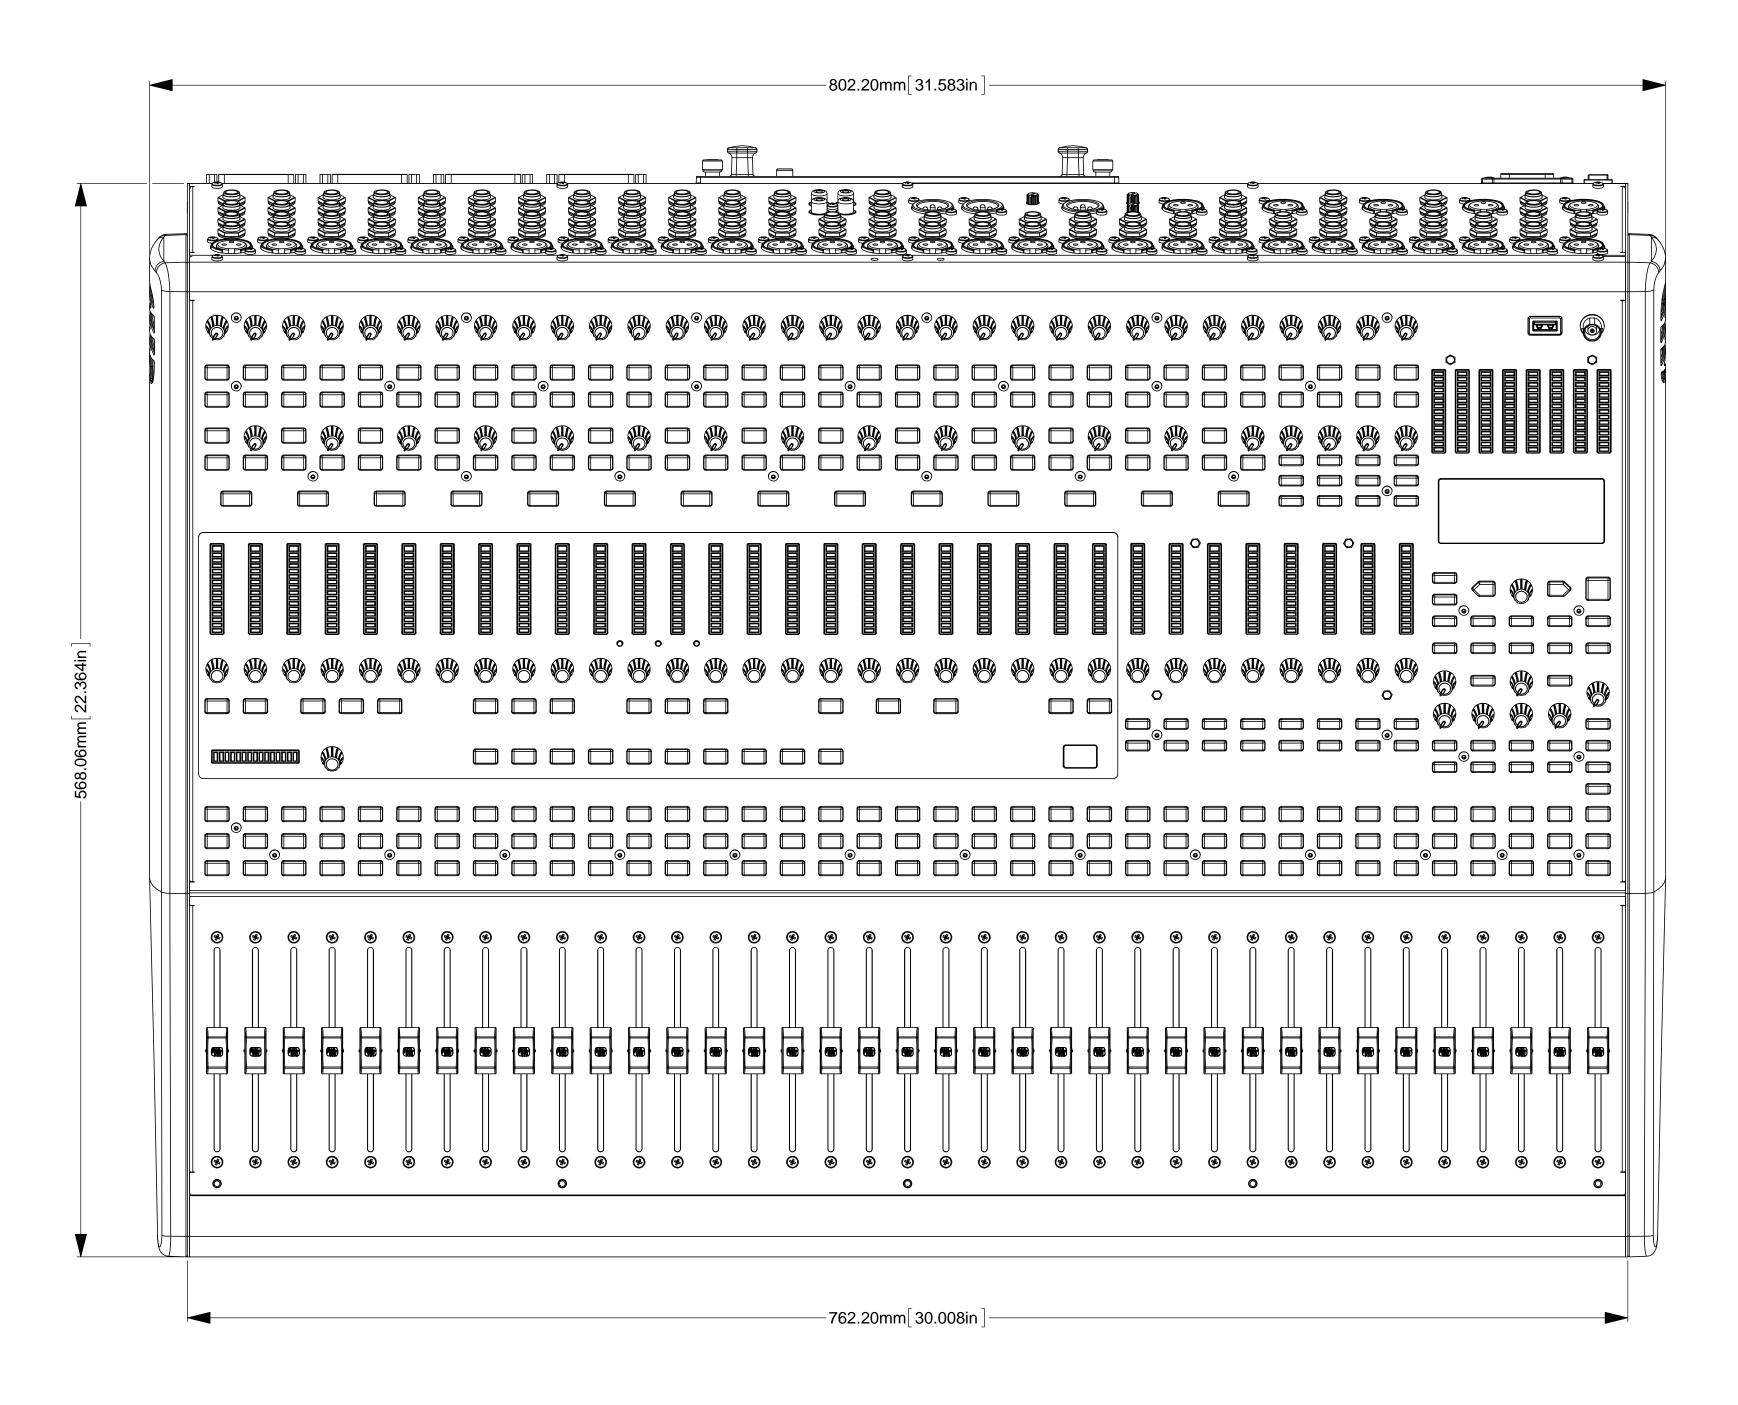

**TOP VIEW SCALE 1:2** 

6

7

8

5

4

3

|                                                                                                                                                                                                                                                                              |                                                                                                                                                                           |                                           | UNLESS OTHERWISE SPECIFIED:                                                                   |                            | NAME      | DATE     | Dre                                    |                        | A            |           |   |     |   |  |  |
|------------------------------------------------------------------------------------------------------------------------------------------------------------------------------------------------------------------------------------------------------------------------------|---------------------------------------------------------------------------------------------------------------------------------------------------------------------------|-------------------------------------------|-----------------------------------------------------------------------------------------------|----------------------------|-----------|----------|----------------------------------------|------------------------|--------------|-----------|---|-----|---|--|--|
|                                                                                                                                                                                                                                                                              | -                                                                                                                                                                         |                                           | +                                                                                             | DIMENSIONS ARE IN INCHES   | DRAWN     | Smith    | 02/08/13                               | Pre                    | ics, Inc.    |           |   |     |   |  |  |
|                                                                                                                                                                                                                                                                              | -                                                                                                                                                                         |                                           |                                                                                               | TOLERANCES:<br>FRACTIONAL± | CHECKED   |          |                                        | TITLE:                 |              |           |   |     | 1 |  |  |
| PROPRIETARY AND CONFIDENTIAL<br>THE INFORMATION CONTAINED IN THIS<br>DRAWING IS THE SOLE PROPERTY OF<br>PRESONUS AUDIO ELECTRONICS, INC.<br>ANY REPRODUCTION IN PART OR AS A<br>WHOLE WITHOUT THE WRITTEN<br>PERMISSION OF PRESONUS AUDIO<br>ELECTRONICS, INC IS PROHIBITED. |                                                                                                                                                                           |                                           | ANGULAR: MACH ± BEND ±<br>TWO PLACE DECIMAL ±<br>THREE PLACE DECIMAL ±<br>INTERPRET GEOMETRIC | ENG APPR.                  |           |          | StudioLive 32.4.2AI<br>Case Dimensions |                        |              |           |   |     |   |  |  |
|                                                                                                                                                                                                                                                                              |                                                                                                                                                                           |                                           |                                                                                               | MFG APPR.                  |           |          |                                        |                        |              |           |   |     |   |  |  |
|                                                                                                                                                                                                                                                                              |                                                                                                                                                                           |                                           |                                                                                               | Q.A.                       |           |          |                                        |                        |              |           |   |     |   |  |  |
|                                                                                                                                                                                                                                                                              | THE INFORMATION CONTAINED IN THIS<br>DRAWING IS THE SOLE PROPERTY OF<br>PRESONUS AUDIO ELECTRONICS, INC.<br>ANY REPRODUCTION IN PART OR AS A<br>WHOLE WITHOUT THE WRITTEN |                                           |                                                                                               | TOLERANCING PER:           | COMMENTS: | OMMENTS: |                                        |                        |              | ]         |   |     |   |  |  |
|                                                                                                                                                                                                                                                                              |                                                                                                                                                                           |                                           |                                                                                               | MATERIAL                   |           |          |                                        | SIZE                   | DWG.         | NO.       |   | REV | 1 |  |  |
|                                                                                                                                                                                                                                                                              |                                                                                                                                                                           | N IN PART OR AS A<br>HE WRITTEN NEXT ASSY |                                                                                               |                            | _         |          |                                        | D                      |              |           |   | •   |   |  |  |
|                                                                                                                                                                                                                                                                              |                                                                                                                                                                           |                                           | USED ON                                                                                       | FINISH                     |           |          |                                        |                        | 990-SL3242AI |           | A |     |   |  |  |
|                                                                                                                                                                                                                                                                              |                                                                                                                                                                           | APPLI                                     | CATION                                                                                        |                            |           |          |                                        | SCALE: 1:2 WEIGHT: SHI |              | ET 1 OF 2 | 1 |     |   |  |  |
|                                                                                                                                                                                                                                                                              | Δ.'                                                                                                                                                                       | 2                                         |                                                                                               |                            |           |          |                                        |                        | 1            |           |   |     | - |  |  |