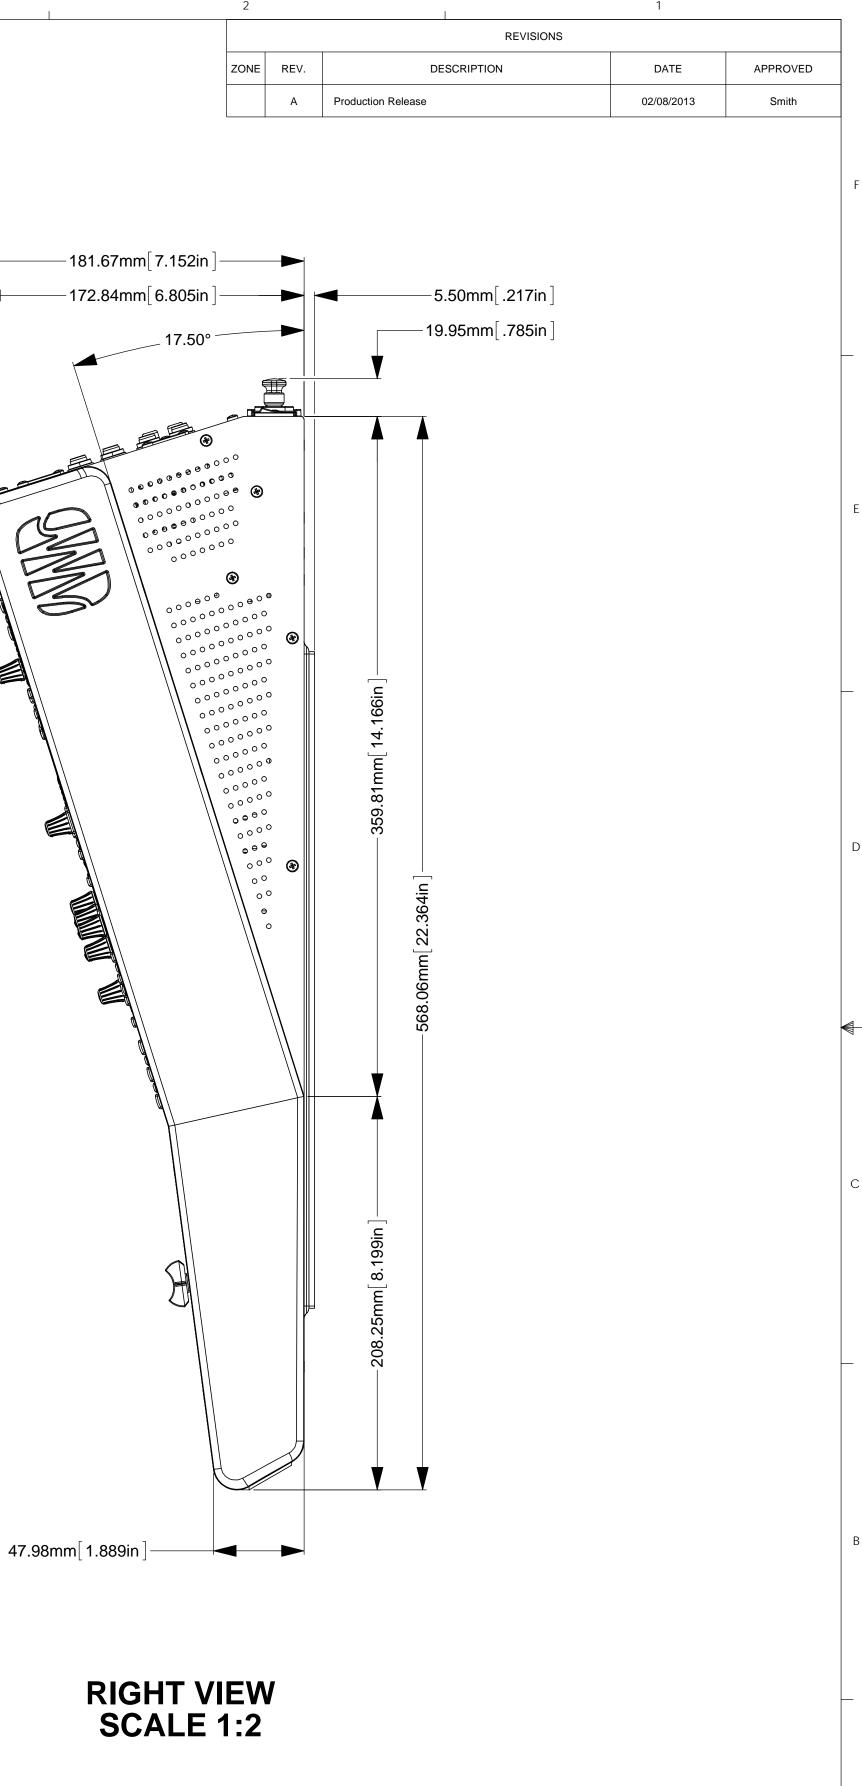

**TOP VIEW** SCALE 1:2

6

7

8

5

4

PROPRIETARY AND CONFIDENTIAL THE INFORMATION CONTAINED IN THIS DRAWING IS THE SOLE PROPERTY OF PRESONUS AUDIO ELECTRONICS, INC. ANY REPRODUCTION IN PART OR AS A WHOLE WITHOUT THE WRITTEN PERMISSION OF PRESONUS AUDIO

ELECTRONICS, INC IS PROHIBITED.

3

NEXT ASSY

APPLICATION

2

USED ON

|                            |                |       |          | $\downarrow$ <b>Urosonie</b> Aliaio Electronice inc |          |              |  |       |        |  |
|----------------------------|----------------|-------|----------|-----------------------------------------------------|----------|--------------|--|-------|--------|--|
| DIMENSIONS ARE IN INCHES   | DRAWN          | Smith | 02/08/13 | Presonus Audio Electronics, Inc.                    |          |              |  |       |        |  |
| folerances:<br>Fractional± | CHECKED TITLE: |       |          |                                                     |          |              |  |       |        |  |
| ANGULAR: MACH ± BEND ±     | ENG APPR.      |       |          | StudioLive 32.4.2AI                                 |          |              |  |       |        |  |
| THREE PLACE DECIMAL ±      | MFG APPR.      |       |          | Case Dimensions                                     |          |              |  |       |        |  |
| NTERPRET GEOMETRIC         | Q.A.           |       |          |                                                     |          |              |  |       |        |  |
| OLERANCING PER:            | COMMENTS:      |       |          |                                                     |          |              |  |       |        |  |
| MATERIAL                   |                |       |          | SIZE                                                | DWG. NO. |              |  |       | REV    |  |
| INISH                      |                |       |          | D                                                   | 9        | 990-SL3242AI |  |       |        |  |
|                            |                |       |          | SCAL                                                | E: 1:2   | WEIGHT:      |  | SHEET | 2 OF 2 |  |
|                            |                |       |          |                                                     | 1        |              |  |       | ,      |  |