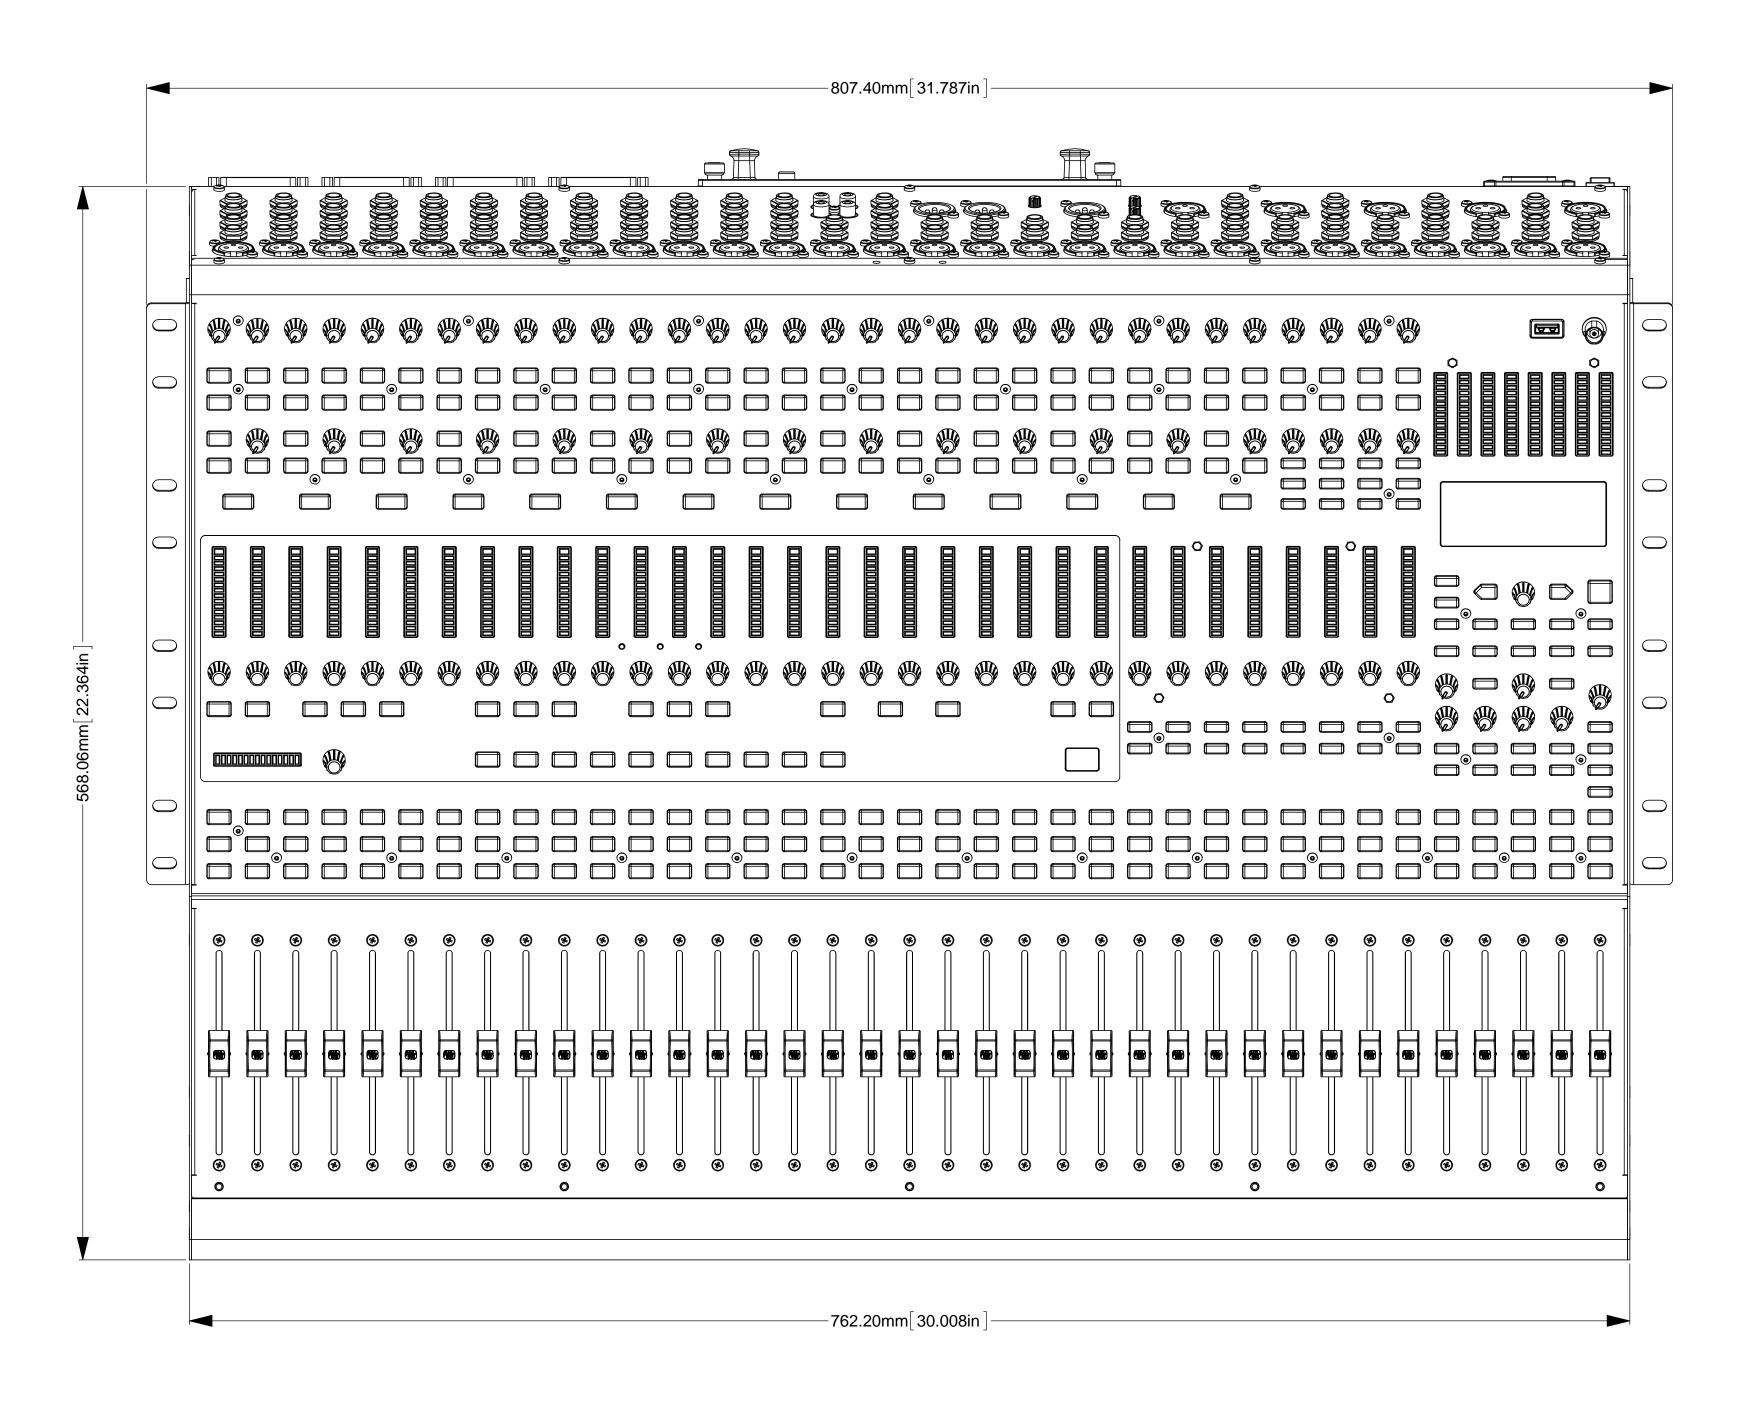

**TOP VIEW SCALE 1:2** 

6

7

8

5

4

3

|                                                                                                                                                                                                                                                                              |                                                                                                                                                                           |                                           | UNLESS OTHERWISE SPECIFIED:                                                                   |                            | NAME      | DATE     | Dre                                    |                        | A            |           |   |     |   |  |  |
|------------------------------------------------------------------------------------------------------------------------------------------------------------------------------------------------------------------------------------------------------------------------------|---------------------------------------------------------------------------------------------------------------------------------------------------------------------------|-------------------------------------------|-----------------------------------------------------------------------------------------------|----------------------------|-----------|----------|----------------------------------------|------------------------|--------------|-----------|---|-----|---|--|--|
|                                                                                                                                                                                                                                                                              | -                                                                                                                                                                         |                                           | +                                                                                             | DIMENSIONS ARE IN INCHES   | DRAWN     | Smith    | 02/08/13                               | Pre                    | ics, Inc.    |           |   |     |   |  |  |
|                                                                                                                                                                                                                                                                              | -                                                                                                                                                                         |                                           |                                                                                               | TOLERANCES:<br>FRACTIONAL± | CHECKED   |          |                                        | TITLE:                 |              |           |   |     | 1 |  |  |
| PROPRIETARY AND CONFIDENTIAL<br>THE INFORMATION CONTAINED IN THIS<br>DRAWING IS THE SOLE PROPERTY OF<br>PRESONUS AUDIO ELECTRONICS, INC.<br>ANY REPRODUCTION IN PART OR AS A<br>WHOLE WITHOUT THE WRITTEN<br>PERMISSION OF PRESONUS AUDIO<br>ELECTRONICS, INC IS PROHIBITED. |                                                                                                                                                                           |                                           | ANGULAR: MACH ± BEND ±<br>TWO PLACE DECIMAL ±<br>THREE PLACE DECIMAL ±<br>INTERPRET GEOMETRIC | ENG APPR.                  |           |          | StudioLive 32.4.2AI<br>Case Dimensions |                        |              |           |   |     |   |  |  |
|                                                                                                                                                                                                                                                                              |                                                                                                                                                                           |                                           |                                                                                               | MFG APPR.                  |           |          |                                        |                        |              |           |   |     |   |  |  |
|                                                                                                                                                                                                                                                                              |                                                                                                                                                                           |                                           |                                                                                               | Q.A.                       |           |          |                                        |                        |              |           |   |     |   |  |  |
|                                                                                                                                                                                                                                                                              | THE INFORMATION CONTAINED IN THIS<br>DRAWING IS THE SOLE PROPERTY OF<br>PRESONUS AUDIO ELECTRONICS, INC.<br>ANY REPRODUCTION IN PART OR AS A<br>WHOLE WITHOUT THE WRITTEN |                                           |                                                                                               | TOLERANCING PER:           | COMMENTS: | OMMENTS: |                                        |                        |              | ]         |   |     |   |  |  |
|                                                                                                                                                                                                                                                                              |                                                                                                                                                                           |                                           |                                                                                               | MATERIAL                   |           |          |                                        | SIZE                   | DWG.         | NO.       |   | REV | 1 |  |  |
|                                                                                                                                                                                                                                                                              |                                                                                                                                                                           | N IN PART OR AS A<br>HE WRITTEN NEXT ASSY |                                                                                               |                            | _         |          |                                        | D                      |              |           |   | •   |   |  |  |
|                                                                                                                                                                                                                                                                              |                                                                                                                                                                           |                                           | USED ON                                                                                       | FINISH                     |           |          |                                        |                        | 990-SL3242AI |           | A |     |   |  |  |
|                                                                                                                                                                                                                                                                              |                                                                                                                                                                           | APPLI                                     | CATION                                                                                        |                            |           |          |                                        | SCALE: 1:2 WEIGHT: SHI |              | ET 1 OF 2 | 1 |     |   |  |  |
|                                                                                                                                                                                                                                                                              | Δ.'                                                                                                                                                                       | 2                                         |                                                                                               |                            |           |          |                                        |                        | 1            |           |   |     | - |  |  |